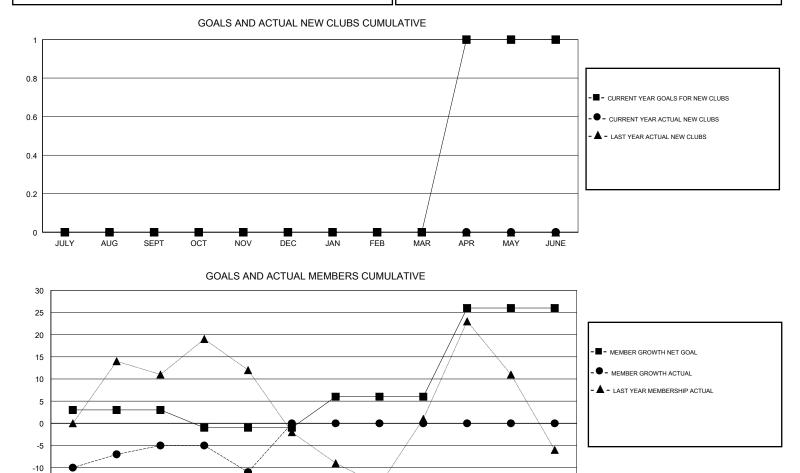

#### GMT CA

| Clubs<br>RESULTS FOR 2018-2019 |   |   |   | Members<br>RESULTS FOR 2018-2019 |    |    |    |
|--------------------------------|---|---|---|----------------------------------|----|----|----|
|                                |   |   |   |                                  |    |    |    |
| JULY/AUG/SEPT                  | 0 | 0 | 0 | JULY/AUG/SEPT                    | 3  | 41 | 42 |
| OCT/NOV/DEC                    | 0 | 0 | 0 | OCT/NOV/DEC                      | -4 | 29 | 30 |
| JAN/FEB/MAR                    | 0 | 0 | 0 | JAN/FEB/MAR                      | 7  | 0  | 0  |
| APR/MAY/JUNE                   | 1 | 0 | 0 | APR/MAY/JUNE                     | 20 | 0  | 0  |